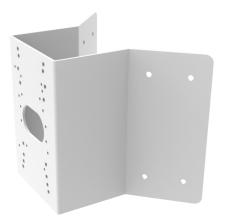

## IP Camera Corner Wall Mount Bracket

Infinique's IBCRWM Corner Wall Mount Bracket provides an easy and effective way to mount video surveillance cameras in the corner of a wall. The Corner Wall Mount Bracket is waterproof and protects the Ethernet connectors from moisture and dust. It safely conceals all the cabling giving the finished installation an aesthetic look. These brackets are suitable for installation both indoor and outdoor environment.

## **Product Features**

- Dome Camera Corner Wall Mount Bracket
- IP66/IP67 Rated
- Vandal Resistant with IK10 Ratings
- Aluminum Alloy Die-Cast Casing
- White Powder Coat RAL 9003
- Dimensions 200 (L) x 130 (W) x 172.8 (H) mm
- Weight 2411 gms