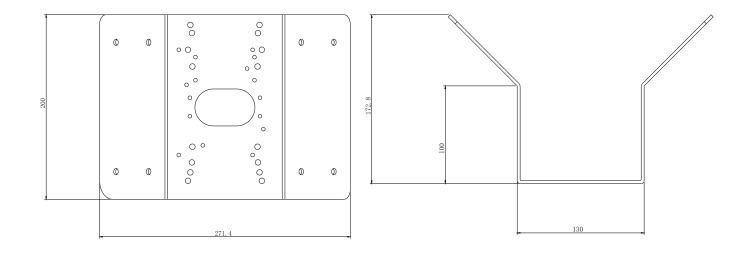

## **Product Features**

- Dome Camera Corner Wall Mount Bracket
- IP66/IP67 Rated
- Vandal Resistant with IK10 Ratings
- Aluminum Alloy Die-Cast Casing
- White Powder Coat RAL 9003
- Dimensions 200 (L) x 130 (W) x 172.8 (H) mm
- Weight 2411 gms

## **ORDERING INFORMATION** PART NUMBER DESCRIPTION IBCRWM

Infinique Network Camera Corner Bracket Wall Mount, 200 (L) x 130 (W) x 172.8 (H) mm

Infinique, a Canadian company is a manufacturer of high performing end-to-end solutions in copper, fiber and video infinique, a Canadian company is a manufacturer of high performing one to one construction in a surveillance systems. For more information visit our website at www.infinique.com or email us at sales@infinique.com.