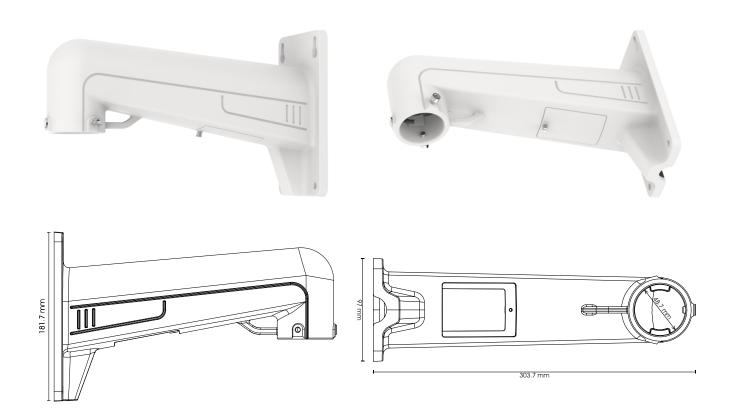

## IP Multi Sensor Wall Mount Bracket

Infinique's IBMSWM Multi Sensor Camera Wall Mount Bracket provides an easy and effective way to mount video surveillance multi sensor cameras in the wall. The Wall Mount Bracket is waterproof and protects the Ethernet connectors from moisture and dust. It safely conceals all the cabling giving the finished installation an aesthetic look. These brackets are suitable for installation both indoor and outdoor environment.

## **Product Features**

- Multi Sensor Camera Wall Mount Bracket
- IP66/IP67 Rated
- Vandal Resistant with IK10 Ratings
- Aluminum Alloy Die-Cast Casing •
- White Powder Coat RAL 9003 •
- Dimensions 97 (L) x 181.7 (W) x 303.7 (H) mm •
- Weight 1110 gms •